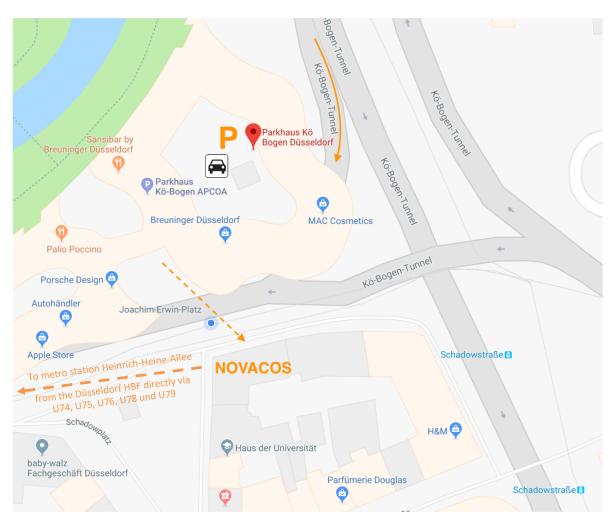

## Getting here

## **NOVACOS Rechtsanwälte**

Entrance: **Schadowplatz 12** (opposite of Breuninger)

## Via Car

Address for navigation systems:

- 1. "Parkhaus Kö Bogen Düsseldorf"
  - Königsallee 2, 40212 Duesseldorf
- 2. "Parkhaus Schadow Arkaden"
  - Martin-Luther-Platz 26, 40212
    Duesseldorf

You have adequate parking options and are only a few steps away from our office.

## Via public transportation:

You can also reach our office easily via public transportation (metro or tram). The tram station "Schadowstraße" is, among others, served by tram lines 701, 706 and 705. The metro station "Heinrich-Heine-Allee" is only three stops away from Duesseldorf Main Station and can be directly reached with U74, U75 U76, U78 and U79.